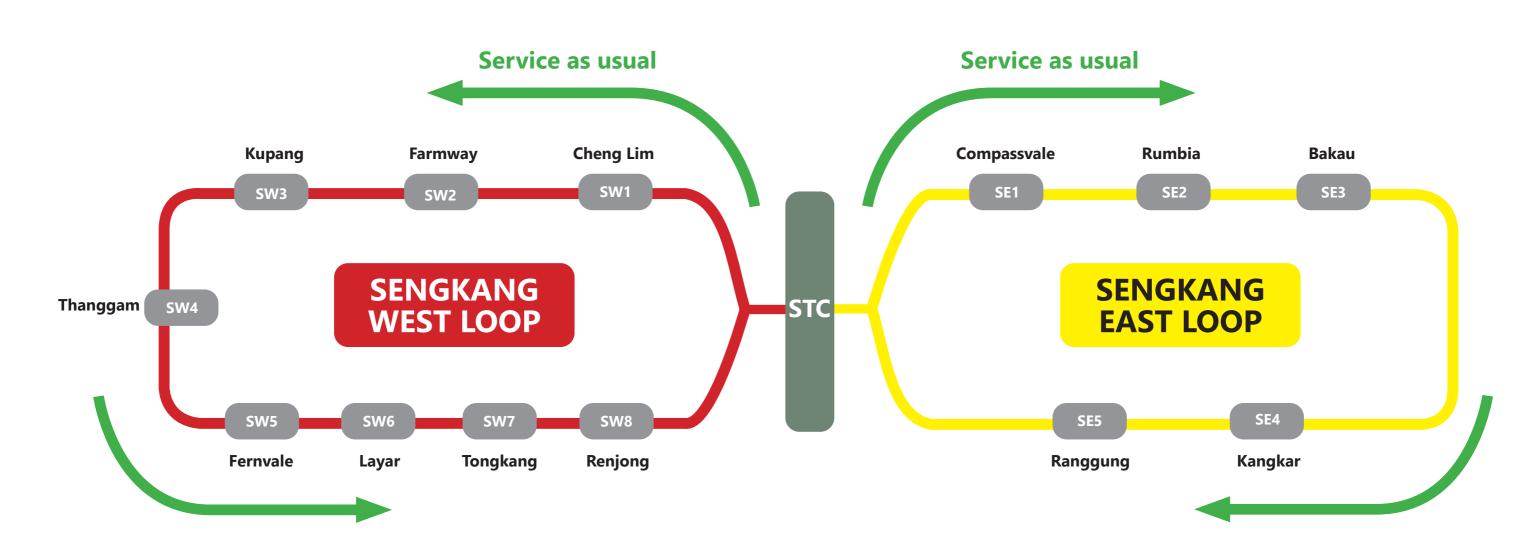

## MAINTENANCE WORKS

Sengkang Light Rail Transit (LRT) System

We will be conducting maintenance works during passenger service hours this weekend - 22 and 23 January 2022. Train service will operate as usual on one platform while the other will be closed for works. Service on both platforms will commence as usual on Monday.

| 22 & 23 January 2022                    |                       |                    |
|-----------------------------------------|-----------------------|--------------------|
| From Sengkang Town Centre Station (STC) |                       |                    |
|                                         | Service as usual      | Loop is closed     |
| East Loop                               | Via Compassvale (SE1) | Via Ranggung (SE5) |
| West Loop                               | Via Cheng Lim (SW1)   | Via Renjong (SW8)  |